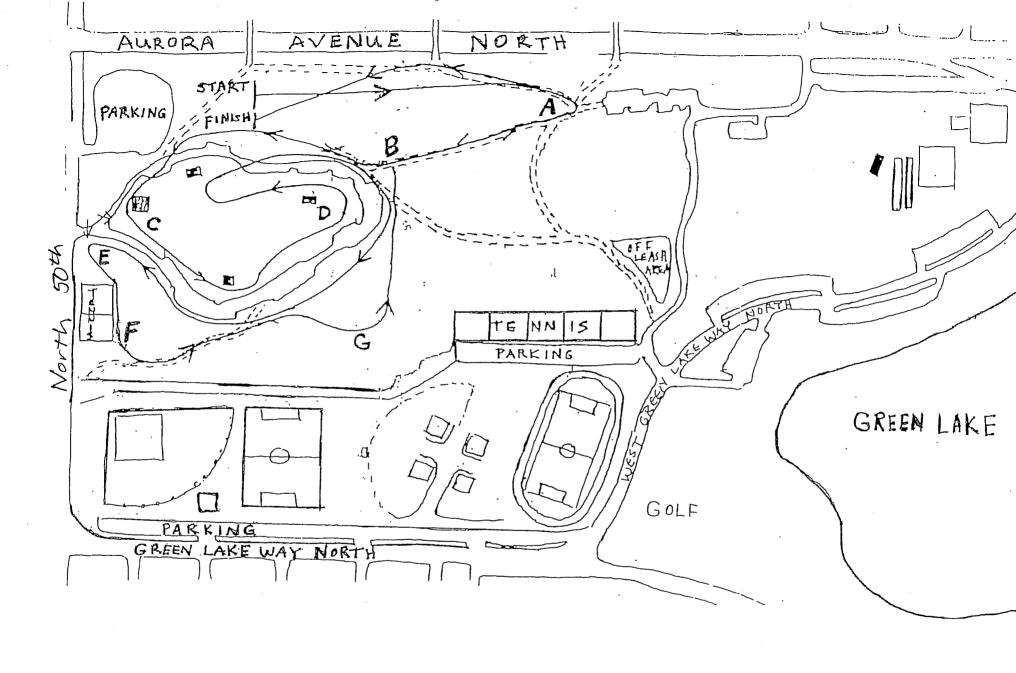

2000m Start - A - B - C - D - B - A - Finish

4000 M START- A-B-C-D-B-E-F-G-B-A-FINISH