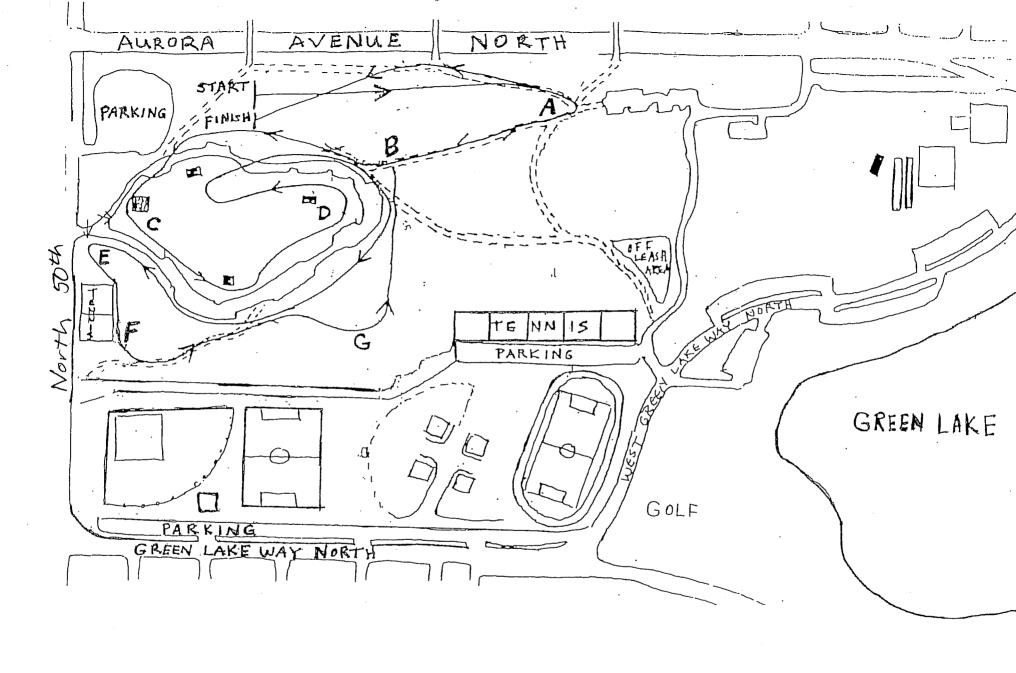

## **2014 RAIN CITY STAMPEDE CROSS COUNTRY MEET**

Sponsored by RAIN CITY FLYERS and SEATTLE PARKS and RECREATION Sanctioned by USA TRACK & FIELD

| WHEN:                                                  | Saturday, October 25, 2014                                                                                                                                                                                                      |                                                                                                                                                  |                        |  |
|--------------------------------------------------------|---------------------------------------------------------------------------------------------------------------------------------------------------------------------------------------------------------------------------------|--------------------------------------------------------------------------------------------------------------------------------------------------|------------------------|--|
| WHERE:                                                 | Lower Woodland Park, Seattle Off North 50 <sup>th</sup> , east of Aurora Avenue and Zoo. From I-5 take 50 <sup>th</sup> west to Woodland Park                                                                                   |                                                                                                                                                  |                        |  |
| COURSE:                                                | Hilly with grass, dirt and gravel running surfaces and short pavement crossings. Race distances are approximate.                                                                                                                |                                                                                                                                                  |                        |  |
| QUESTIONS:                                             | Jim Neff 206-523-4233 or jneff48@aol.com                                                                                                                                                                                        |                                                                                                                                                  |                        |  |
| REGISTRATIO                                            | N: \$7 entry fee per participant.                                                                                                                                                                                               |                                                                                                                                                  |                        |  |
|                                                        | 9:30a.m. Registration begins at Picnic Shelter #3. Continues through day.                                                                                                                                                       |                                                                                                                                                  |                        |  |
|                                                        | 10:30a.m. Course walk through, all ages/courses.                                                                                                                                                                                |                                                                                                                                                  |                        |  |
| AWARDS:                                                | Individual: Awards for 1 through 8, all races. Participant ribbons available. Team: Awards for members of $1^{st}$ through $3^{rd}$ place teams in all races. Minimum 3 team members to score, maximum 8. Displacement scoring. |                                                                                                                                                  |                        |  |
| CONCESSION S                                           | TAND: Food and beverages available during                                                                                                                                                                                       | ng meet.                                                                                                                                         |                        |  |
| RESULTS:                                               | Meet results will be posted at <a href="https://www.raincityflyers.com/">www.raincityflyers.com/</a>                                                                                                                            |                                                                                                                                                  |                        |  |
| NAME                                                   |                                                                                                                                                                                                                                 | DATE OF BIRTH                                                                                                                                    | _ GIRL/BOY             |  |
| ADDRESS                                                |                                                                                                                                                                                                                                 | CITY                                                                                                                                             |                        |  |
| PHONE                                                  |                                                                                                                                                                                                                                 | TEAM                                                                                                                                             |                        |  |
| RACE AGE. Y                                            |                                                                                                                                                                                                                                 | GROUP IS YOUR AGE AS OF 12/31/14, NOT group, except 6 and under may compete in                                                                   |                        |  |
| 13                                                     | 1:00 6 and under G/B (700 meters)                                                                                                                                                                                               | 1:00 11-12 Boys (3000)                                                                                                                           | 1:00 11-12 Boys (3000) |  |
| 1                                                      | 11:10 7-8 G/B (2000) 1:30 13-14 Girls (4000)                                                                                                                                                                                    |                                                                                                                                                  |                        |  |
| 1                                                      | 11:30 9-10 Girls (3000) 2:00 13-14 Boys (4000)                                                                                                                                                                                  |                                                                                                                                                  |                        |  |
| 1                                                      | 2:00 9-10 Boys (3000) 2:30 15-18 and Open (4000)                                                                                                                                                                                |                                                                                                                                                  |                        |  |
| 1                                                      | 2:30 11-12 Girls (3000)                                                                                                                                                                                                         |                                                                                                                                                  |                        |  |
| CITY of SEATTL<br>participation ir                     | E and USA TRACK & FIELD from any claim to this event. I attest that the participant is sks of cross country competition.                                                                                                        | lub members, officers and representatives, any for injuries or damages that may occur as a result in proper physical condition to compete in the | ult of                 |  |
| Participant (Parent or Legal Guardian if under age 18) |                                                                                                                                                                                                                                 |                                                                                                                                                  |                        |  |

2000m Start - A - B - C - D - B - A - Finish

4000 M START- A-B-C-D-B-E-F-G-B-A-FINISH