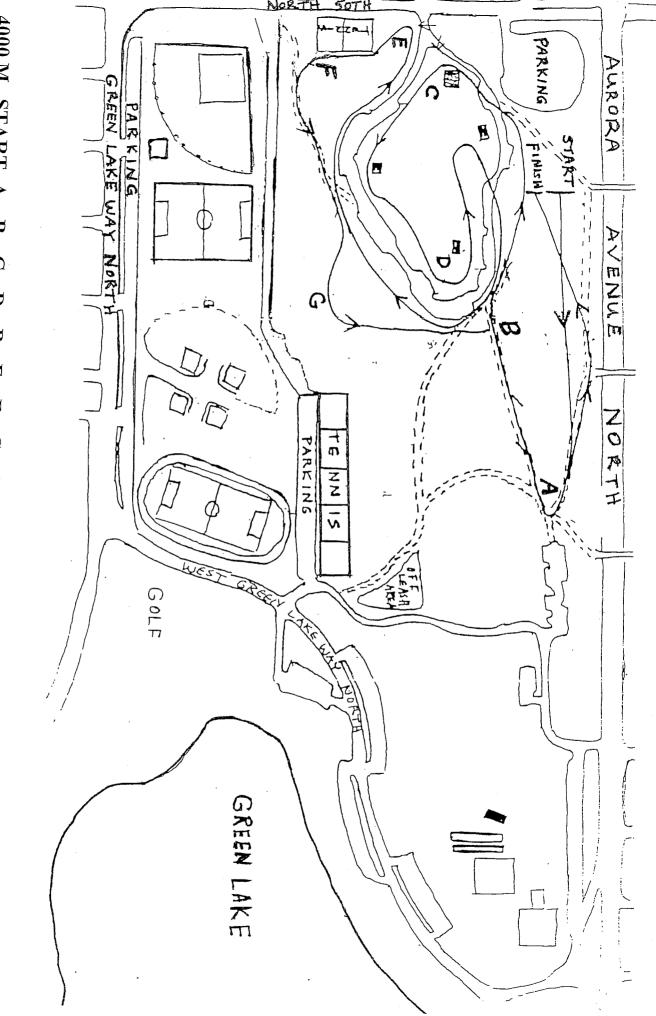

2000m Start - A - B - C - D - B - A - Finish

4000 M START- A-B-C-D-B-E-F-G-B-A-FINISH