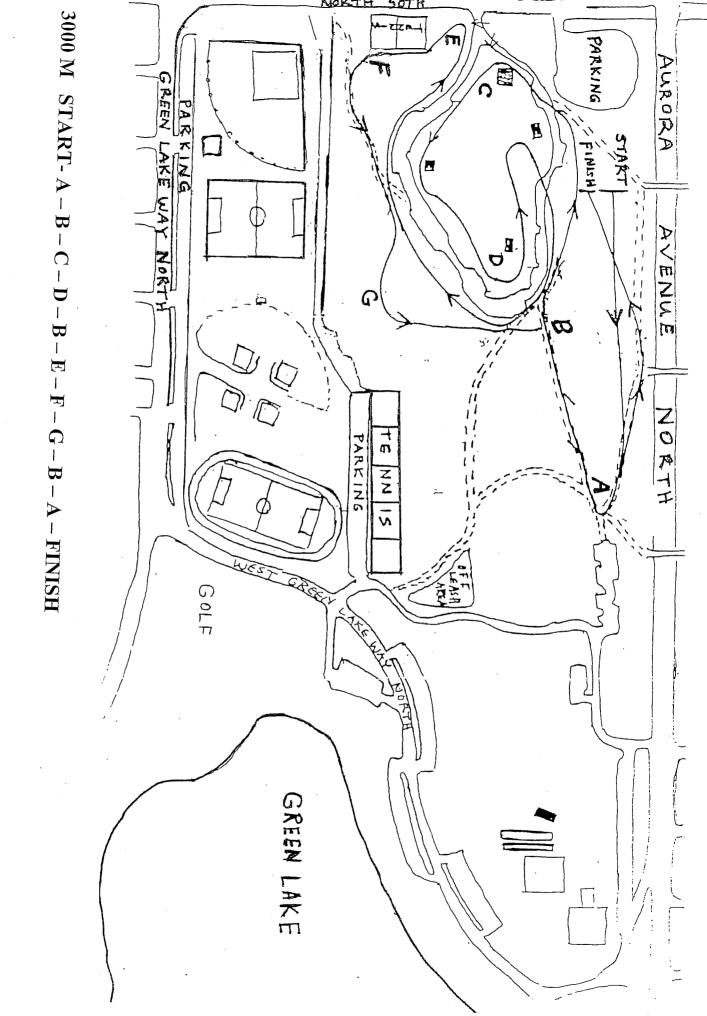

2000m Start - A - B - C - D - B - A - Finish

4000 M START- A-B-C-D-B-E-F-G-B-A-FINISH