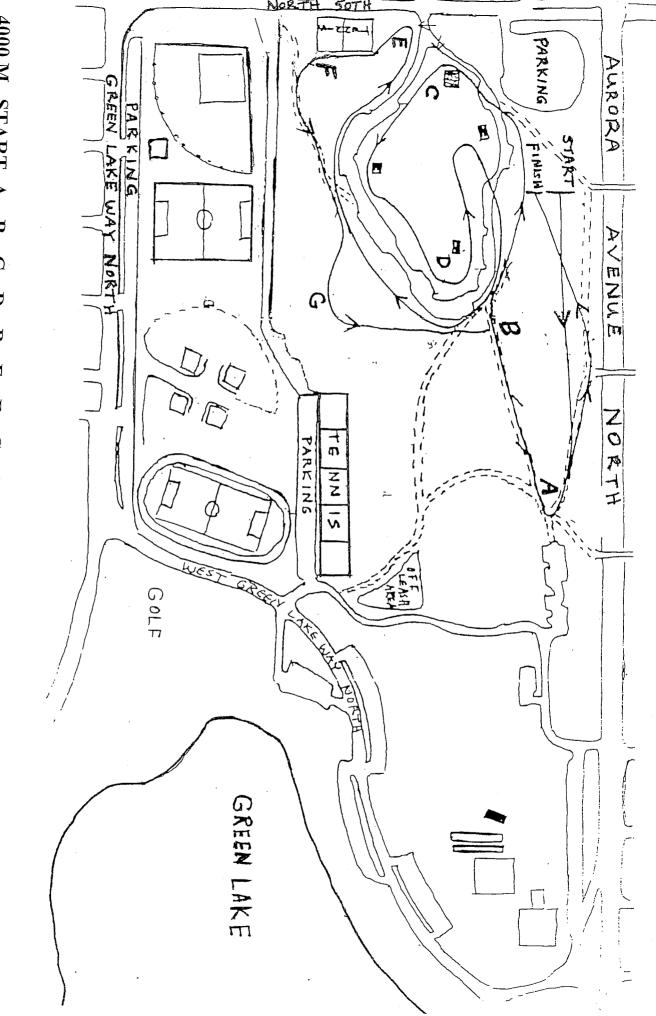

_\_\_ TEAM \_\_\_\_ Please check your race division below. YOUR AGE GROUP IS YOUR AGE AS OF 12/31/13, NOT YOUR DAY OF RACE AGE. You may only compete in your own age group, except 6 and under may compete in the 7-8 race. You may only enter one race 11:00 6 and under G/B (700 meters)
11:10 7-8 G/B (2000)
11:30 9-10 Girls (3000)
12:00 9-10 Boys (3000)
12:30 11-12 Girls (3000)
2:30 15-18 and Open (4000)

PLEASE READ AND SIGN: I release RAIN CITY FLYERS, its club members, officers and representatives, any sponsor, the CITY of SEATTLE and USA TRACK & FIELD from any claim for injuries or damages that may occur as a result of participation in this event. I attest that the participant is in proper physical condition to compete in the event and am aware of the risks of cross country competition.





4000 M START- A-B-C-D-B-E-F-G-B-A-FINISH