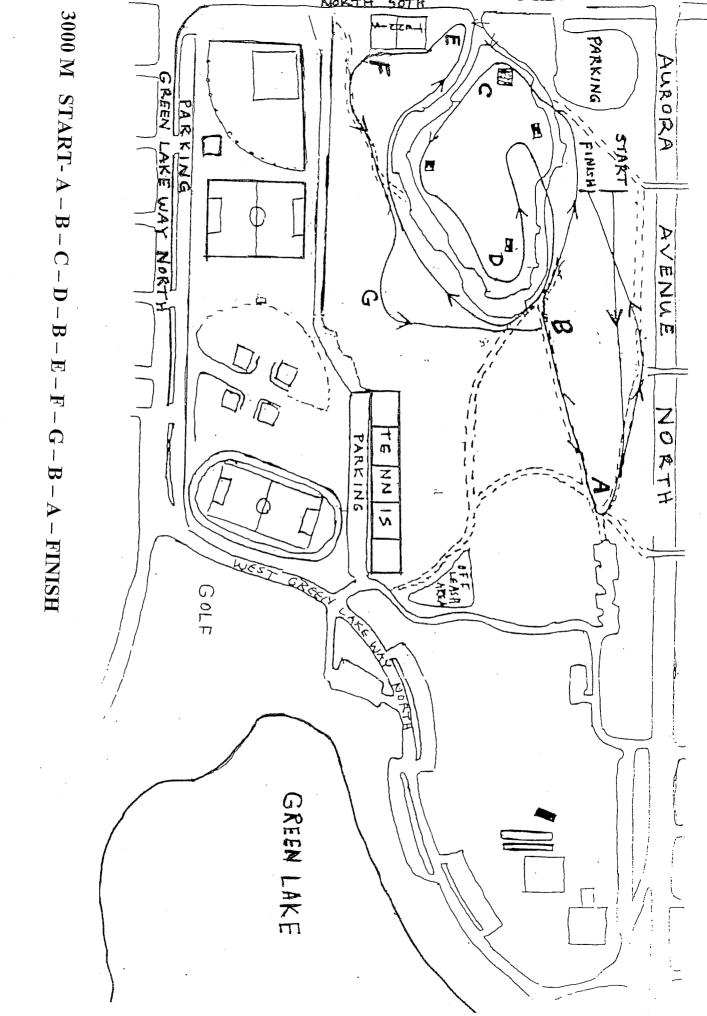

## 2013 RAIN CITY STAMPEDE CROSS COUNTRY MEET

Sponsored by RAIN CITY FLYERS and SEATTLE PARKS and RECREATION Sanctioned by USA TRACK & FIELD

WHEN: Saturday, October 26, 2013 WHERE: Lower Woodland Park, Seattle, off North 50th, east of Aurora Avenue and Zoo. From I-5 take 50<sup>th</sup> west to Woodland Park. COURSE: Hilly with grass, dirt and gravel running surfaces and short pavement crossings. Race distances are approximate. QUESTIONS: Jim Neff 206-523-4233 or jneff48@aol.com REGISTRATION: \$7 entry fee per participant. 9:30 Registration begins at Picnic Shelter #3. Continues through day. 10:30 Course walk through, all ages/courses. AWARDS: Individual: Awards for 1<sup>st</sup> through 8<sup>th</sup>, all races. Participant ribbons available. Team: Awards for members of 1<sup>st</sup> through 3<sup>rd</sup> place teams in all races. Minimum 3 team members to score, maximum 8. Displacement scoring. CONCESSION STAND: Food and beverages available during meet. RESULTS: Meet results will be posted at www.raincityflyers.com NAME\_\_\_\_\_ DATE OF BIRTH\_\_\_\_ GIRL/BOY ADDRESS\_\_\_\_\_CITY\_\_\_\_ PHONE\_\_\_\_\_\_ TEAM \_\_\_\_ Please check your race division below. YOUR AGE GROUP IS YOUR AGE AS OF 12/31/13, NOT YOUR DAY OF RACE AGE. You may only compete in your own age group, except 6 and under may compete in the 7-8 race. You may only enter one race 11:00 6 and under G/B (700 meters)
11:10 7-8 G/B (2000)
11:30 9-10 Girls (3000)
12:00 9-10 Boys (3000)
12:30 11-12 Girls (3000)
2:30 15-18 and Open (4000)