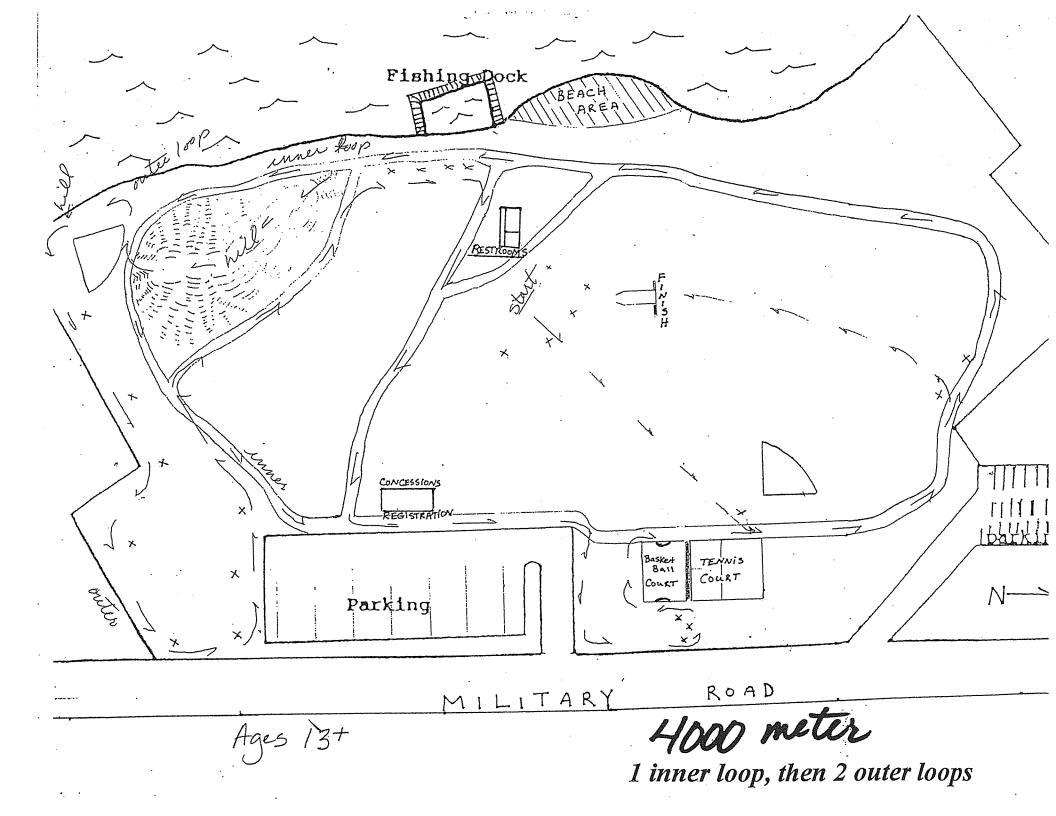

Questions: Darryl and/or Holly Genest (253) 839-4964 or fwtrack@hotmail.com

| Name                                                          | Age as of 12/31/15 Gender  |  |  |
|---------------------------------------------------------------|----------------------------|--|--|
| Address                                                       | City                       |  |  |
| Phone                                                         | Club                       |  |  |
| Please check one of the following (age group as of 12/31/15): |                            |  |  |
| 10:30 6 & U Girls & Boys (800m)                               | 12:30 11/12 Boys (3000m)   |  |  |
| 10:45 7/8 Girls & Boys (1600m)                                | 1:00 13/14 Girls (4000m)   |  |  |
| 11:00 9/10 Girls (3000m)                                      | 1:30 13/14 Boys (4000m)    |  |  |
| 11:30 9/10 Boys (3000m)                                       | 2:00 15-18, Open & Masters |  |  |
| 12:00 11/12 Girls (3000m)                                     | Men & Women (4000m)        |  |  |