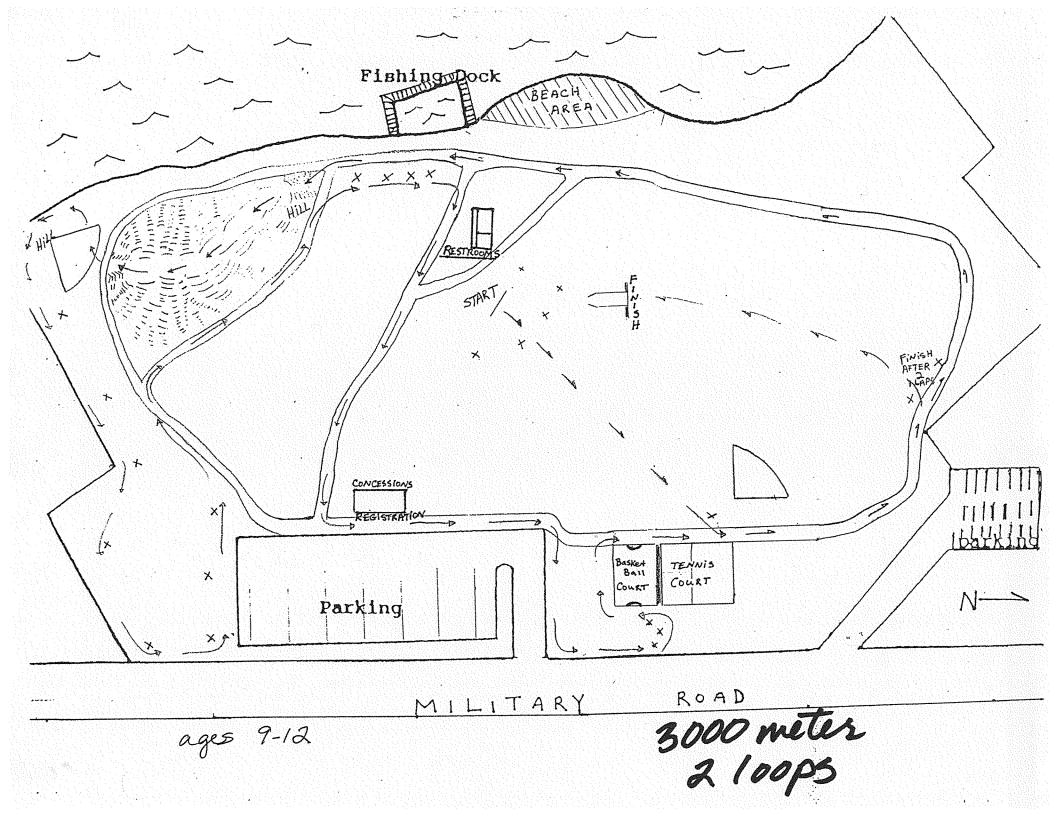

Questions: Darryl and/or Holly Genest (253) 839-4964 or fwtrack@hotmail.com

| Name                                                          | Age as of 12/31/15 Gender  |  |  |
|---------------------------------------------------------------|----------------------------|--|--|
| Address                                                       | City                       |  |  |
| Phone                                                         | Club                       |  |  |
| Please check one of the following (age group as of 12/31/15): |                            |  |  |
| 10:30 6 & U Girls & Boys (800m)                               | 12:30 11/12 Boys (3000m)   |  |  |
| 10:45 7/8 Girls & Boys (1600m)                                | 1:00 13/14 Girls (4000m)   |  |  |
| 11:00 9/10 Girls (3000m)                                      | 1:30 13/14 Boys (4000m)    |  |  |
| 11:30 9/10 Boys (3000m)                                       | 2:00 15-18, Open & Masters |  |  |
| 12:00 11/12 Girls (3000m)                                     | Men & Women (4000m)        |  |  |