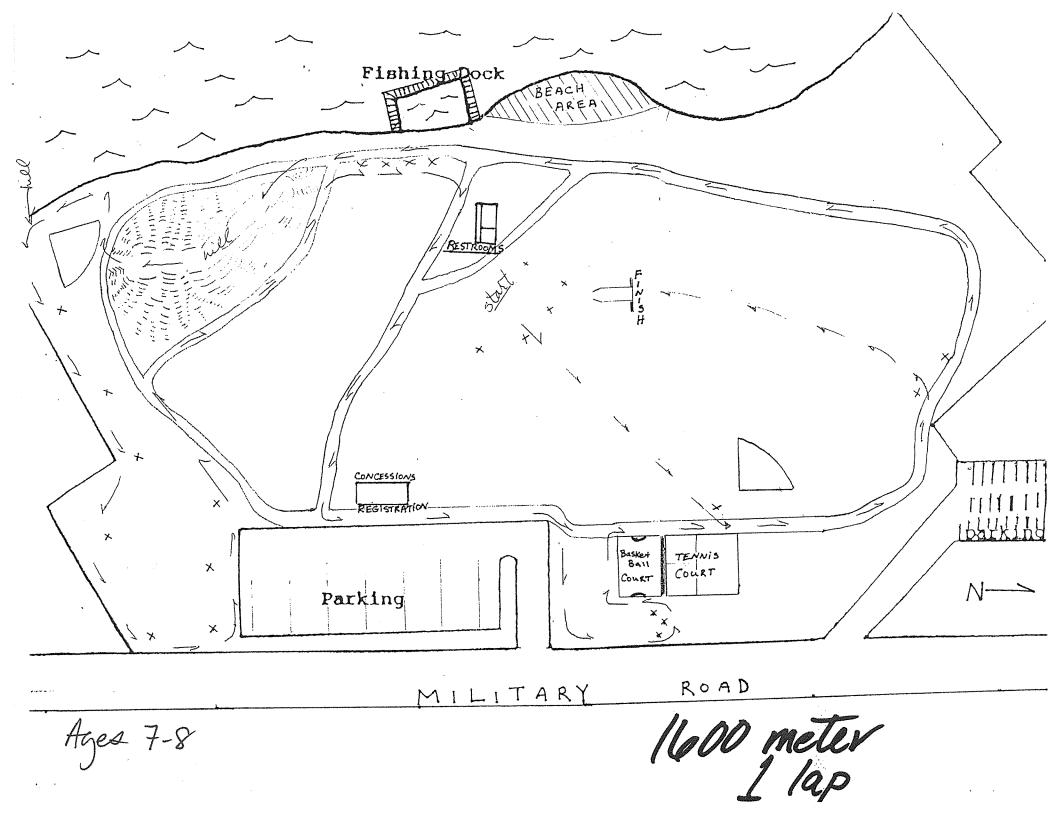

Questions: Darryl and/or Holly Genest (253) 839-4964 or fwtrack@hotmail.com

| Name                                                          | Age as of 12/31/15 Gender  |  |  |
|---------------------------------------------------------------|----------------------------|--|--|
| Address                                                       | City                       |  |  |
| Phone                                                         | Club                       |  |  |
| Please check one of the following (age group as of 12/31/15): |                            |  |  |
| 10:30 6 & U Girls & Boys (800m)                               | 12:30 11/12 Boys (3000m)   |  |  |
| 10:45 7/8 Girls & Boys (1600m)                                | 1:00 13/14 Girls (4000m)   |  |  |
| 11:00 9/10 Girls (3000m)                                      | 1:30 13/14 Boys (4000m)    |  |  |
| 11:30 9/10 Boys (3000m)                                       | 2:00 15-18, Open & Masters |  |  |
| 12:00 11/12 Girls (3000m)                                     | Men & Women (4000m)        |  |  |