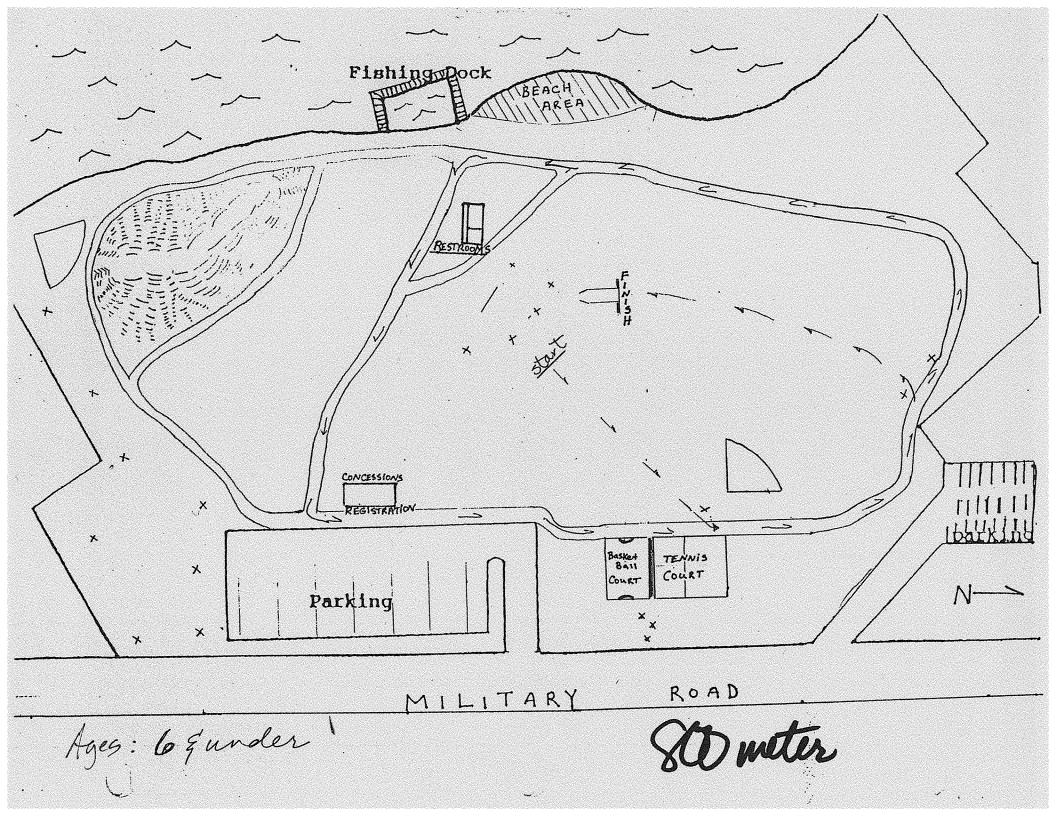

Questions: Darryl and/or Holly Genest (253) 839-4964 or fwtrack@hotmail.com

| Name                                                          | Age as of 12/31/15 Gender  |  |  |
|---------------------------------------------------------------|----------------------------|--|--|
| Address                                                       | City                       |  |  |
| Phone                                                         | Club                       |  |  |
| Please check one of the following (age group as of 12/31/15): |                            |  |  |
| 10:30 6 & U Girls & Boys (800m)                               | 12:30 11/12 Boys (3000m)   |  |  |
| 10:45 7/8 Girls & Boys (1600m)                                | 1:00 13/14 Girls (4000m)   |  |  |
| 11:00 9/10 Girls (3000m)                                      | 1:30 13/14 Boys (4000m)    |  |  |
| 11:30 9/10 Boys (3000m)                                       | 2:00 15-18, Open & Masters |  |  |
| 12:00 11/12 Girls (3000m)                                     | Men & Women (4000m)        |  |  |