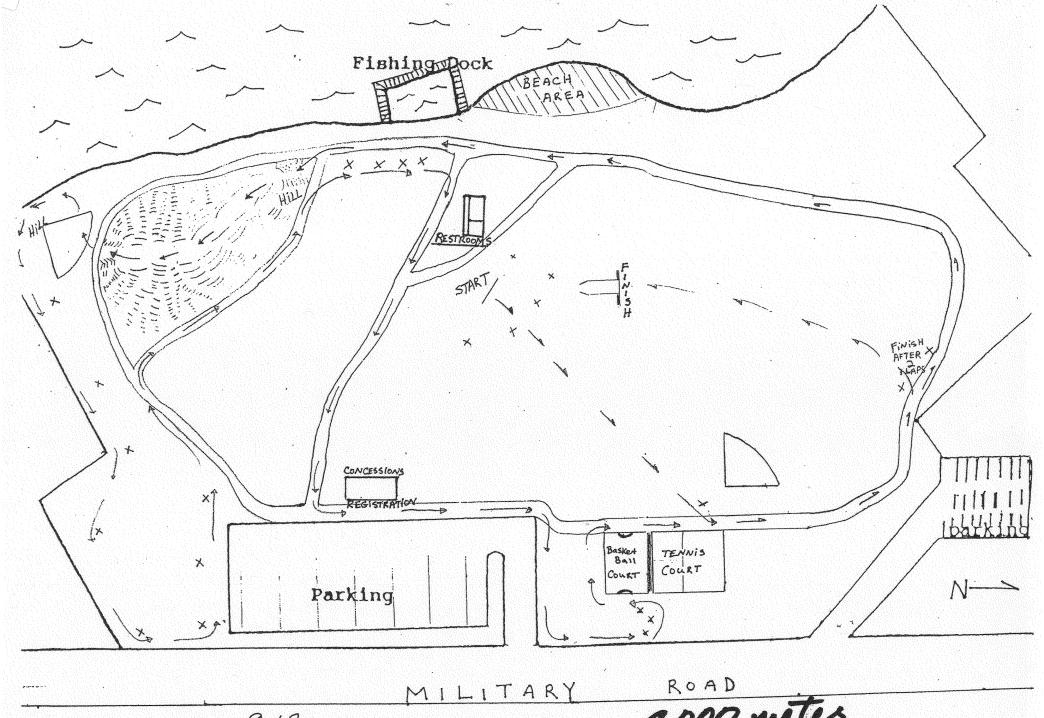

| 12:30 11/12 Midget Boys (3000m) |
| 10:45 7/8 Sub-Bantam G/B (1600m)                     | 1:00 13/14 Youth Girls (4000m)  |
| 11:00 9/10 Bantam Girls (3000m)                      | 1:30 13/14 Youth Boys (4000m)   |
| 11:30 9/10 Bantam Boys (3000m)                       | 2:00 15-18, Open & Masters      |
| 12:00 11/12 Midget Girls (3000m)                     | Men & Women (4000m)             |

## Please read and sign:

I release the Federal Way Track Club, their club members, board of directors, sponsors and King County Parks Department from any claim for injuries that may occur as a result of participation in this event. I attest that the participant is in proper physical condition to compete in the event and aware of the risks involved during cross country competition.



ages 9-12

3000 meter 2100ps



4000 meter

1 inner loop, then 2 outer loops