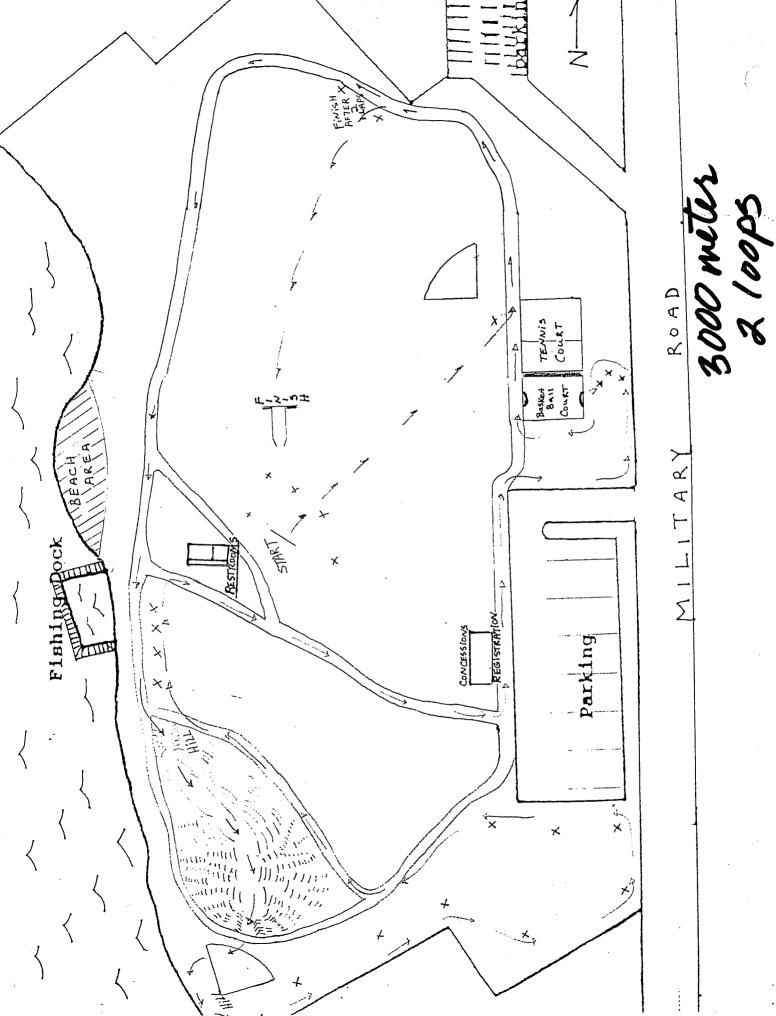

| Name                                              | Age as of 12/31/10 Sex     |
|---------------------------------------------------|----------------------------|
| Address                                           | City                       |
| Phone Club                                        |                            |
| Please check one of the following - (age group as | of 12/31/10):              |
| 10:30 6 & Under (800 meters)                      | 12:30 11/12 Boys (3000m)   |
| 10:45 8 & Under (1600m)                           | 1:00 13/14 Girls (4000m)   |
| 11:00 9/10 Girls (3000m)                          | 1:30 13/14 Boys (4000m)    |
| 11:30 9/10 Boys (3000m)                           | 2:00 15-18, Open & Masters |
| 12:00 11/12 Girls (3000m)                         | Men & Women (4000m)        |