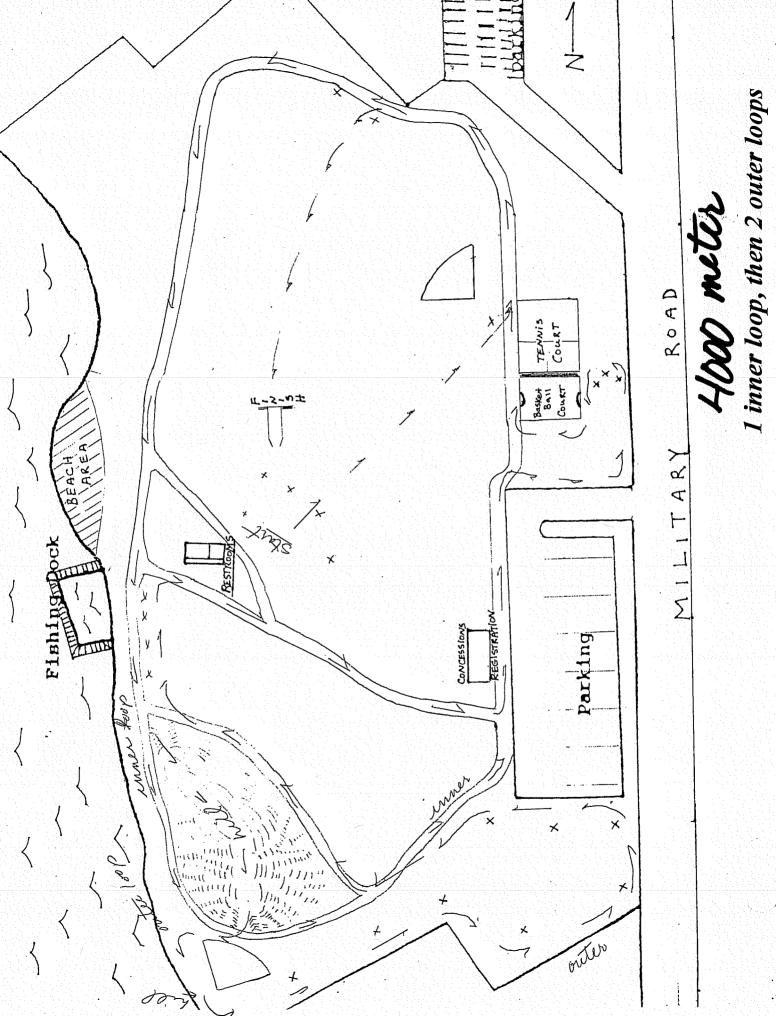

| Name                                              | Age as of 12/31/10 Sex     |
|---------------------------------------------------|----------------------------|
| Address                                           | City                       |
| Phone Club                                        |                            |
| Please check one of the following - (age group as | of 12/31/10):              |
| 10:30 6 & Under (800 meters)                      | 12:30 11/12 Boys (3000m)   |
| 10:45 8 & Under (1600m)                           | 1:00 13/14 Girls (4000m)   |
| 11:00 9/10 Girls (3000m)                          | 1:30 13/14 Boys (4000m)    |
| 11:30 9/10 Boys (3000m)                           | 2:00 15-18, Open & Masters |
| 12:00 11/12 Girls (3000m)                         | Men & Women (4000m)        |