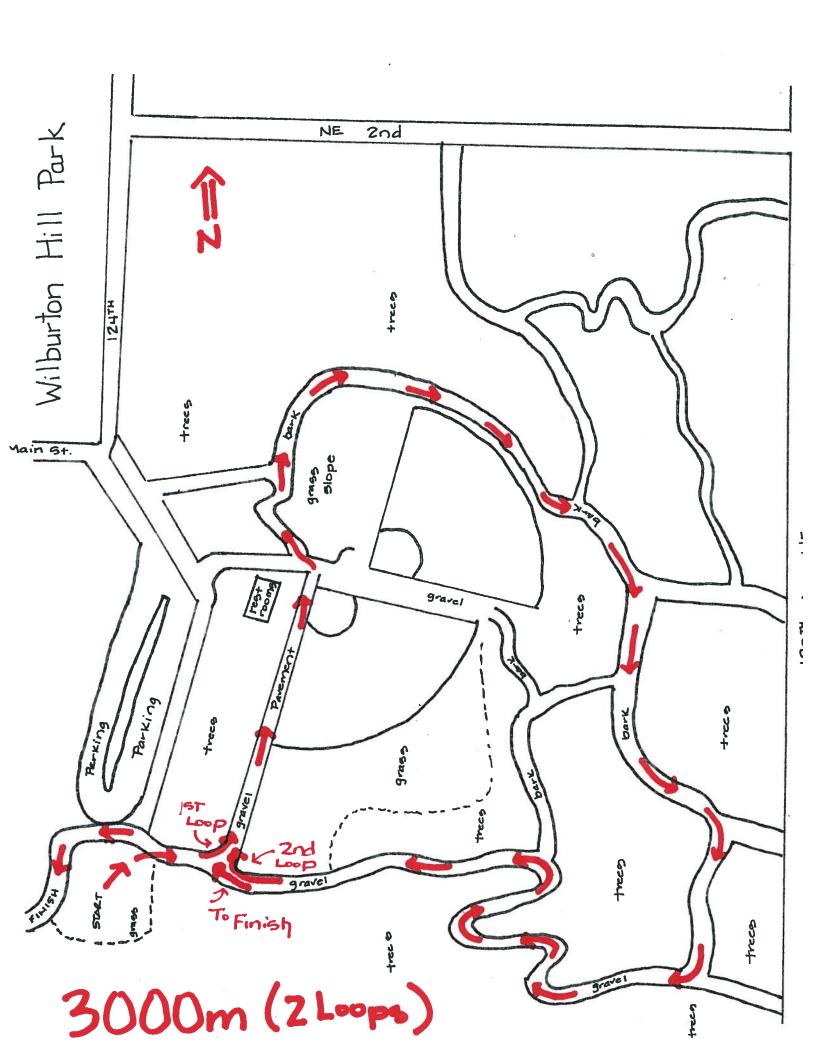

## **Flying Feet Cross Country Invitational**

<u>www.cascadestriders.com</u> Event is sanctioned by USA Track and Field

| When                                                                          |                                 | Saturday, Oc                 | Saturday, October 11, 2014                                                                                                                                                                                                                                                                                                                |           |      |               |        |  |
|-------------------------------------------------------------------------------|---------------------------------|------------------------------|-------------------------------------------------------------------------------------------------------------------------------------------------------------------------------------------------------------------------------------------------------------------------------------------------------------------------------------------|-----------|------|---------------|--------|--|
| Where                                                                         |                                 | Wilburton Hi                 | Wilburton Hill Park, Main Street & 124 <sup>th</sup> NE, Bellevue, WA                                                                                                                                                                                                                                                                     |           |      |               |        |  |
|                                                                               |                                 | From North or S              | Driving Directions: From North or South on I-405 take the NE $8^{th}$ St EAST exit. Travel east for ~1/2 mile to $124^{th}$ Ave NE, turn right on $124^{th}$ (south) for ~ ½ mile to park entrance on Main St.                                                                                                                            |           |      |               |        |  |
| Registration                                                                  |                                 | \$7.00 entry f               | \$7.00 entry fee for all age groups. Registration begins at 9:00 am.                                                                                                                                                                                                                                                                      |           |      |               |        |  |
| Awards                                                                        |                                 | and participa<br>Team: Awar  | Individual: Medals for 1 <sup>st</sup> , 2 <sup>nd</sup> , & 3 <sup>rd</sup> place. Ribbons for 4 <sup>th</sup> through 8 <sup>th</sup> place and participation ribbons in all age groups.  Team: Awards for 1 <sup>st</sup> through 3 <sup>rd</sup> teams in all races.  (Minimum 3 athletes from same team to qualify for team awards.) |           |      |               |        |  |
| Questions                                                                     |                                 |                              | Meet Director: Stephanie Brunner 425-785-0924 <a href="mailto:stephanie.brunner@me.com">stephanie.brunner@me.com</a>                                                                                                                                                                                                                      |           |      |               |        |  |
| Name                                                                          | Gender: M / F Birth Date        |                              |                                                                                                                                                                                                                                                                                                                                           |           |      |               |        |  |
| Address                                                                       |                                 |                              |                                                                                                                                                                                                                                                                                                                                           |           |      |               |        |  |
| City                                                                          | Zip                             |                              |                                                                                                                                                                                                                                                                                                                                           |           |      |               |        |  |
| Phone                                                                         | none                            |                              |                                                                                                                                                                                                                                                                                                                                           | Club/Team |      |               |        |  |
| Please check one of the following. Your age group is your age as of 12/31/14. |                                 |                              |                                                                                                                                                                                                                                                                                                                                           |           |      |               |        |  |
|                                                                               | Course walk through at 10:00 am |                              |                                                                                                                                                                                                                                                                                                                                           |           |      |               |        |  |
|                                                                               | 10:45                           | 6 & under                    | 800 m                                                                                                                                                                                                                                                                                                                                     |           | 1:00 | 11 & 12 boys  | 3000 m |  |
|                                                                               | 11:00                           | 7 & 8                        | 2000 m                                                                                                                                                                                                                                                                                                                                    |           | 1:30 | 13 & 14 girls | 4000 m |  |
|                                                                               | 11:30                           | 9 & 10 girls                 | 3000 m                                                                                                                                                                                                                                                                                                                                    |           | 2:00 | 13 & 14 boys  | 4000 m |  |
|                                                                               | 12:00<br>12:30                  | 9 & 10 boys<br>11 & 12 girls | 3000 m<br>3000 m                                                                                                                                                                                                                                                                                                                          |           | 2:30 | 15-18, OPEN   | 4000 m |  |