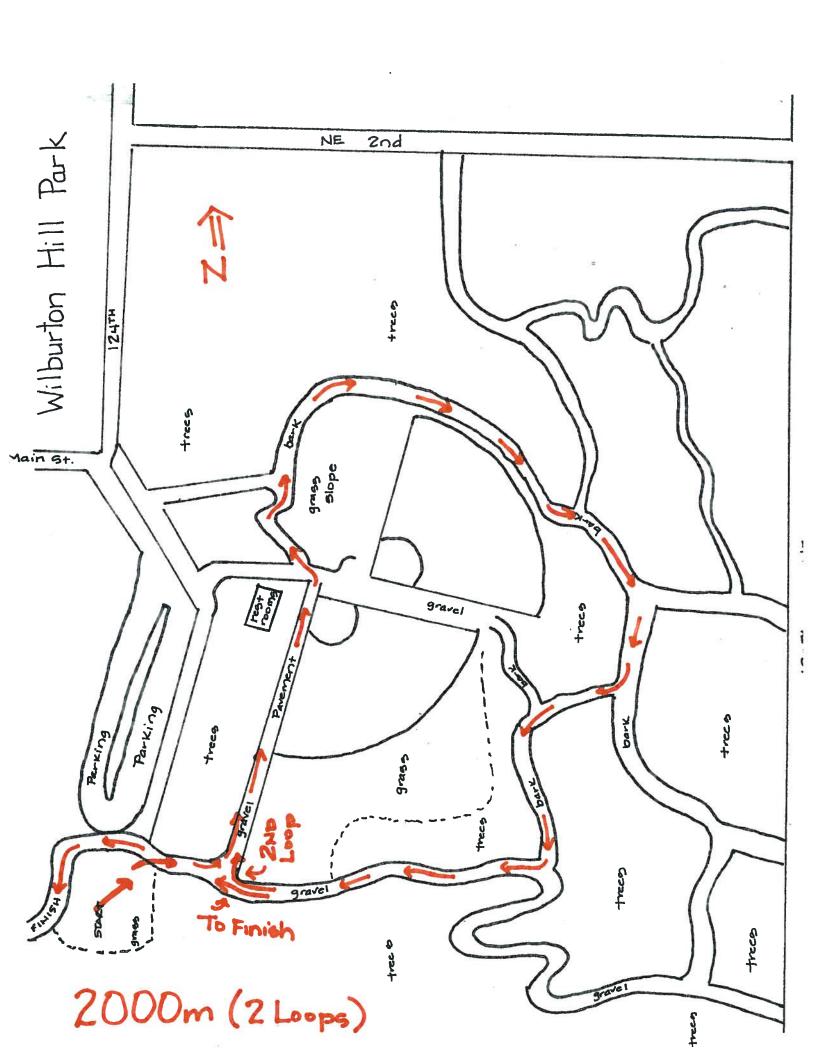

## **Flying Feet Cross Country Invitational**

<u>www.cascadestriders.com</u> Event is sanctioned by USA Track and Field

| When                                                                          |                                 | Saturday, Oc                 | Saturday, October 11, 2014                                                                                                                                                                                                                                                                                                                |           |      |               |        |  |
|-------------------------------------------------------------------------------|---------------------------------|------------------------------|-------------------------------------------------------------------------------------------------------------------------------------------------------------------------------------------------------------------------------------------------------------------------------------------------------------------------------------------|-----------|------|---------------|--------|--|
| Where                                                                         |                                 | Wilburton Hi                 | Wilburton Hill Park, Main Street & 124 <sup>th</sup> NE, Bellevue, WA                                                                                                                                                                                                                                                                     |           |      |               |        |  |
|                                                                               |                                 | From North or S              | Driving Directions: From North or South on I-405 take the NE $8^{th}$ St EAST exit. Travel east for ~1/2 mile to $124^{th}$ Ave NE, turn right on $124^{th}$ (south) for ~ ½ mile to park entrance on Main St.                                                                                                                            |           |      |               |        |  |
| Registration                                                                  |                                 | \$7.00 entry f               | \$7.00 entry fee for all age groups. Registration begins at 9:00 am.                                                                                                                                                                                                                                                                      |           |      |               |        |  |
| Awards                                                                        |                                 | and participa<br>Team: Awar  | Individual: Medals for 1 <sup>st</sup> , 2 <sup>nd</sup> , & 3 <sup>rd</sup> place. Ribbons for 4 <sup>th</sup> through 8 <sup>th</sup> place and participation ribbons in all age groups.  Team: Awards for 1 <sup>st</sup> through 3 <sup>rd</sup> teams in all races.  (Minimum 3 athletes from same team to qualify for team awards.) |           |      |               |        |  |
| Questions                                                                     |                                 |                              | Meet Director: Stephanie Brunner 425-785-0924 <a href="mailto:stephanie.brunner@me.com">stephanie.brunner@me.com</a>                                                                                                                                                                                                                      |           |      |               |        |  |
| Name                                                                          | Gender: M / F Birth Date        |                              |                                                                                                                                                                                                                                                                                                                                           |           |      |               |        |  |
| Address                                                                       |                                 |                              |                                                                                                                                                                                                                                                                                                                                           |           |      |               |        |  |
| City                                                                          | Zip                             |                              |                                                                                                                                                                                                                                                                                                                                           |           |      |               |        |  |
| Phone                                                                         | none                            |                              |                                                                                                                                                                                                                                                                                                                                           | Club/Team |      |               |        |  |
| Please check one of the following. Your age group is your age as of 12/31/14. |                                 |                              |                                                                                                                                                                                                                                                                                                                                           |           |      |               |        |  |
|                                                                               | Course walk through at 10:00 am |                              |                                                                                                                                                                                                                                                                                                                                           |           |      |               |        |  |
|                                                                               | 10:45                           | 6 & under                    | 800 m                                                                                                                                                                                                                                                                                                                                     |           | 1:00 | 11 & 12 boys  | 3000 m |  |
|                                                                               | 11:00                           | 7 & 8                        | 2000 m                                                                                                                                                                                                                                                                                                                                    |           | 1:30 | 13 & 14 girls | 4000 m |  |
|                                                                               | 11:30                           | 9 & 10 girls                 | 3000 m                                                                                                                                                                                                                                                                                                                                    |           | 2:00 | 13 & 14 boys  | 4000 m |  |
|                                                                               | 12:00<br>12:30                  | 9 & 10 boys<br>11 & 12 girls | 3000 m<br>3000 m                                                                                                                                                                                                                                                                                                                          |           | 2:30 | 15-18, OPEN   | 4000 m |  |